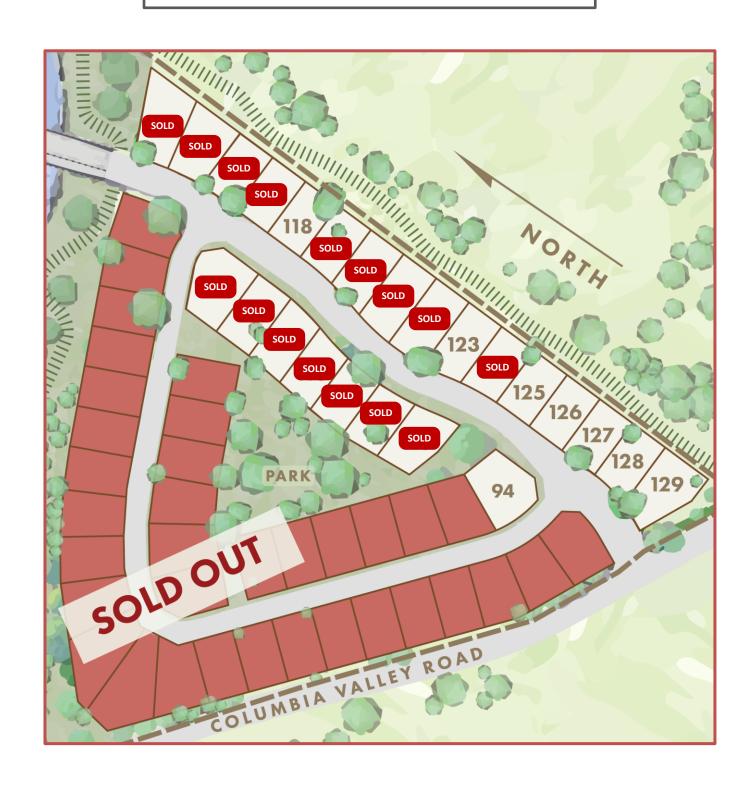

## **FINAL PHASE 4 HOMES**

| FINAL PHASE 4 HOMES |            |                |                 |       |                    |           |
|---------------------|------------|----------------|-----------------|-------|--------------------|-----------|
| LOT                 | HOME STYLE | SIZE<br>Sq.Ft. | BEDS            | BATHS | LOT SIZE<br>Sq.Ft. | VALUE     |
| 94                  | Woodruff   | 2,135          | 3 + Loft + Den  | 2.5   | 5,774              | \$939,900 |
| 118                 | Primrose   | 1,680          | 3 + Loft        | 2.5   | 4,306              | \$819,900 |
| 123                 | Bayberry   | 2,075          | 3 + Loft + Den  | 2.5   | 5,003              | \$949,900 |
| 125                 | Primrose   | 1,680          | 3 + Loft        | 2.5   | 4,309              | \$799,900 |
| 126                 | Bayberry   | 2,075          | 3 + Loft + Den  | 2.5   | 4,306              | \$949,900 |
| 127                 | Chestnut   | 1,786          | 2 + Loft + Den  | 2.5   | 4,306              | \$869,900 |
| 128                 | Sunflower  | 1,520          | 2 + Den Rancher | 2     | 4,458              | \$809,900 |
| 129                 | Woodruff   | 2,135          | 3 + Loft + Den  | 2.5   | 5,828              | \$919,900 |